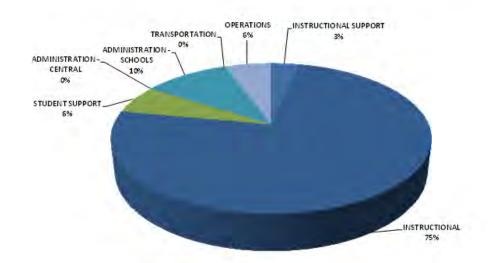

#### Cost Per Student Comparison (M&O)

| Category                 | FY2014 Actual-<br>Cost per student* | FY2015 Budget –<br>Cost per student* |
|--------------------------|-------------------------------------|--------------------------------------|
|                          |                                     |                                      |
| INSTRUCTIONAL            | 2,783.25                            | 2,868.12                             |
| INSTRUCTIONAL SUPPORT    | 278.17                              | 321.81                               |
|                          |                                     |                                      |
| STUDENT SUPPORT          | 667.14                              | 701.49                               |
| ADMINISTRATION – CENTRAL | 359.80                              | 470.74                               |
| ADMINISTRATION – SCHOOLS | 347.97                              | 396.12                               |
| TRANSPORTATION           | 447.63                              | 441.32                               |
| OPERATIONS               | 953.79                              | 898.25                               |