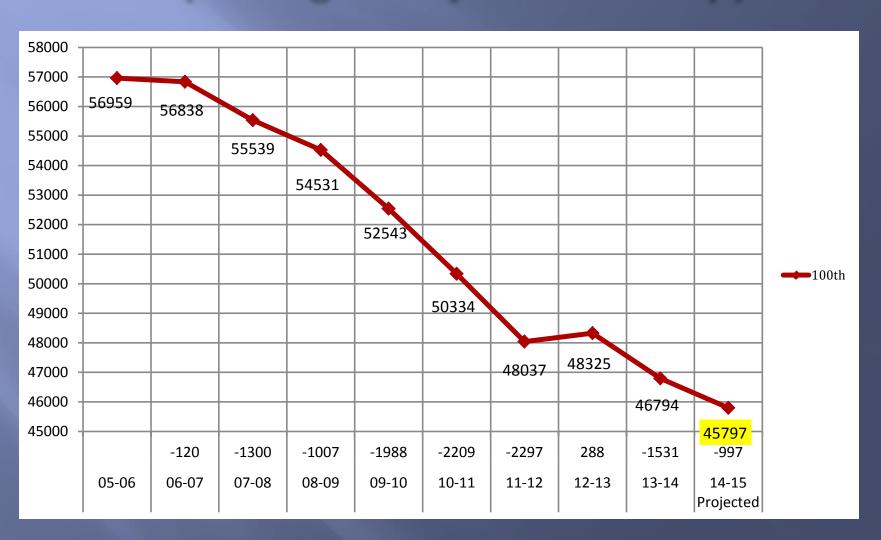

#### FY2015 – Adopted Budget Factors

- 49,192 students generating 46,794 ADM
- ADM Decrease 1,500 Students
- M&O Base Support Level 1.4% Inflation Increase
- Desegregation Funding stays at current level
- Prop 301 Funds—Classroom Site Fund Decreased from \$310 to \$295 per weighted ADM
  - 6,070 Budgeted FTE about 2,532 teachers

## Projected 100th Day ADM (Average Daily Membership)