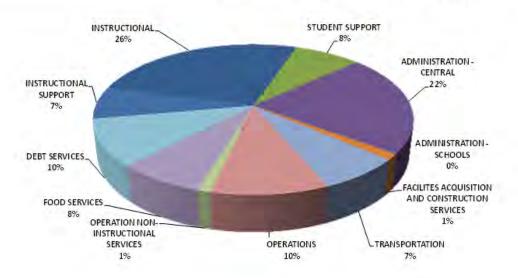

### FY2015 Budget Analysis - by FUND

|                                                 | M&O         | DESEG      | TITLE I    | OTHER       | CAPITAL     | TOTAL       |
|-------------------------------------------------|-------------|------------|------------|-------------|-------------|-------------|
| INSTRUCTIONAL SUPPORT                           | 6,952,342   | 10,169,323 | 2,831,202  | 8,676,249   | 345,719     | 28,974,836  |
| INSTRUCTIONAL                                   | 115,473,458 | 26,678,739 | 18,245,591 | 78,044,320  | 6,202,398   | 244,644,507 |
| STUDENT SUPPORT                                 | 27,756,575  | 6,751,294  | 2,248,725  | 1,520,841   |             | 38,277,435  |
| ADMINISTRATION -<br>CENTRAL                     | 13,641,920  | 8,841,134  | 598,215    | 41,815,574  | 3,289,387   | 68,186,229  |
| ADMINISTRATION -<br>SCHOOLS                     | 19,452,848  | 33,224     | 2,829,591  | 194,628     | -           | 22,510,290  |
| FACILITES ACQUISITION AND CONSTRUCTION SERVICES |             | 1,068,683  |            | 2,666,941   | 157,663     | 3,893,287   |
| TRANSPORTATION                                  | 12,977,077  | 8,982,325  | 10,000     | 136,062     | 409,000     | 22,514,464  |
| OPERATIONS                                      | 43,000,185  | 1,186,324  | 736,676    | 1,654,049   | (3,105,380) | 43,471,854  |
| OPERATION NON-<br>INSTRUCTIONAL<br>SERVICES     | -           | -          | -          | 3,500,000   | -           | 3,500,000   |
| FOOD SERVICES                                   | -           | -          | -          | 23,000,000  | -           | 23,000,000  |
| DEBT SERVICES                                   |             | -          | -          | 28,458,189  | 2,947,541   | 31,405,730  |
| Grand Total                                     | 239,254,404 | 63,711,047 | 27,500,000 | 189,666,853 | 10,246,328  | 530,378,632 |

#### **Tucson Unified School District**

Delivering Excellence in Education Everyday

FY 2014 -2015 BUDGET DISTRICT SUMMARY

|                                                 | M&O         | DESEG      | TITLE      | OTHER       | CAPITAL     | Grand Total |
|-------------------------------------------------|-------------|------------|------------|-------------|-------------|-------------|
| INSTRUCTIONAL SUPPORT                           | 6,952,342   | 10,169,323 | 2,831,202  | 8,676,249   | 345,719     | 28,974,836  |
| INSTRUCTIONAL                                   | 115,473,458 | 26,678,739 | 18,245,591 | 78,044,320  | 6,202,398   | 244,644,507 |
| STUDENT SUPPORT                                 | 27,756,575  | 6,751,294  | 2,248,725  | 1,520,841   |             | 38,277,435  |
| ADMINISTRATION - CENTRAL                        | 13,641,920  | 8,841,134  | 598,215    | 41,815,574  | 3,289,387   | 68,186,229  |
| ADMINISTRATION - SCHOOLS                        | 19,452,848  | 33,224     | 2,829,591  | 194,628     |             | 22,510,290  |
| FACILITES ACQUISITION AND CONSTRUCTION SERVICES |             | 1,068,683  |            | 2,666,941   | 157,663     | 3,893,287   |
| TRANSPORTATION                                  | 12,977,077  | 8,982,325  | 10,000     | 136,062     | 409,000     | 22,514,464  |
| OPERATIONS                                      | 43,000,185  | 1,186,324  | 736,676    | 1,654,049   | (3,105,380) | 43,471,854  |
| OPERATION NON-INSTRUCTIONAL SERVICES            |             |            |            | 3,500,000   |             | 3,500,000   |
| FOOD SERVICES                                   |             |            |            | 23,000,000  |             | 23,000,000  |
| DEBT SERVICES                                   |             |            |            | 28,458,189  | 2,947,541   | 31,405,730  |
| Grand Total                                     | 239,254,404 | 63,711,047 | 27,500,000 | 189,666,853 | 10,246,328  | 530,378,632 |