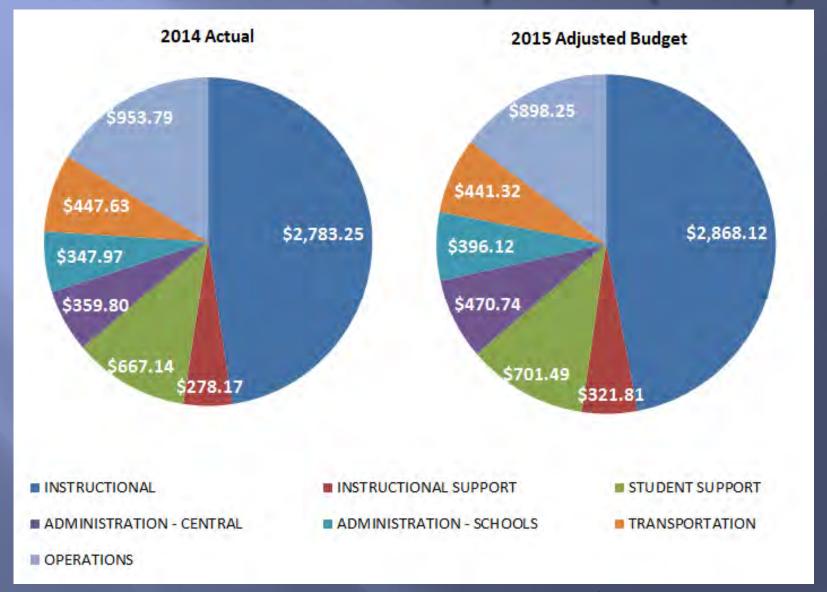

#### Cost Per Student Comparison (M&O)

| Category                 | FY2014 Actual-<br>Cost per student* | FY2015 Budget –<br>Cost per student* |
|--------------------------|-------------------------------------|--------------------------------------|
|                          |                                     |                                      |
| INSTRUCTIONAL            | 2,783.25                            | 2,868.12                             |
| INSTRUCTIONAL SUPPORT    | 278.17                              | 321.81                               |
|                          |                                     |                                      |
| STUDENT SUPPORT          | 667.14                              | 701.49                               |
| ADMINISTRATION – CENTRAL | 359.80                              | 470.74                               |
| ADMINISTRATION – SCHOOLS | 347.97                              | 396.12                               |
| TRANSPORTATION           | 447.63                              | 441.32                               |
| OPERATIONS               | 953.79                              | 898.25                               |

<sup>\*</sup>The column headers were transposed on original budget presentation.

#### Cost Per Student Comparison (M&O)