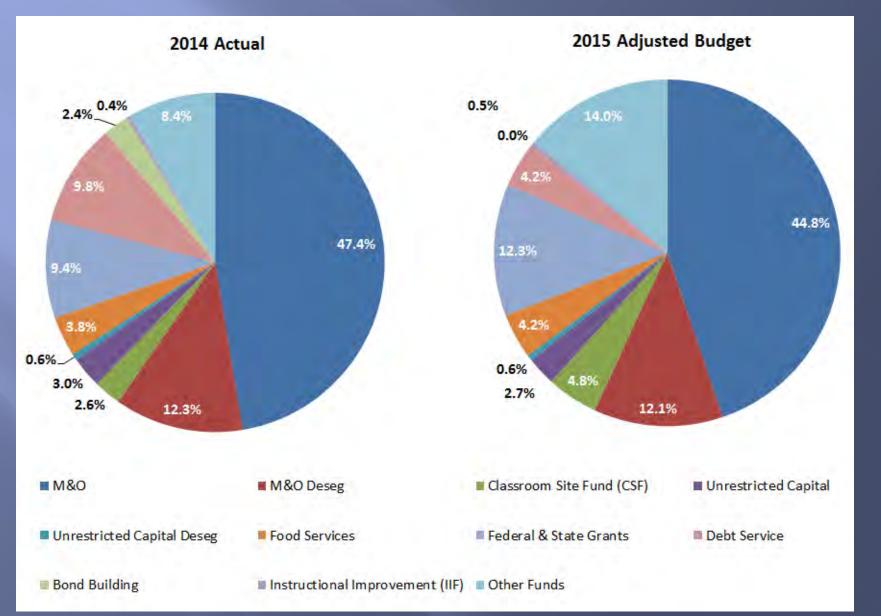

### Budget Breakdown Comparison

| Funding Sources                 | 2014 Actual | % of Total | 2015 Adjusted Budget | % of Total |
|---------------------------------|-------------|------------|----------------------|------------|
| M&O                             | 234,211,419 | 47.4%      | 243,955,987          | 44.8%      |
| M&O Deseg                       | 60,711,050  | 12.3%      | 65,711,047           | 12.1%      |
| Classroom Site Fund (CSF)       | 12,899,971  | 2.6%       | 26,072,353           | 4.8%       |
| Unrestricted Capital            | 14,703,708  | 3.0%       | 14,613,058           | 2.7%       |
| Unrestricted Capital Deseg      | 3,000,000   | 0.6%       | 3,000,000            | 0.6%       |
| Food Services                   | 18,809,686  | 3.8%       | 23,000,000           | 4.2%       |
| Federal & State Grants          | 46,283,804  | 9.4%       | 66,770,000           | 12.3%      |
| Debt Service                    | 48,199,915  | 9.8%       | 22,800,000           | 4.2%       |
| Bond Building                   | 12,064,520  | 2.4%       | -                    | 0.0%       |
| Instructional Improvement (IIF) | 1,897,362   | 0.4%       | 2,500,000            | 0.5%       |
| Other Funds                     | 41,300,310  | 8.4%       | 76,024,500           | 14.0%      |
| Total                           | 494,081,745 | 100.0%     | 544,446,945          | 100.0%     |

#### Budget Breakdown Comparison