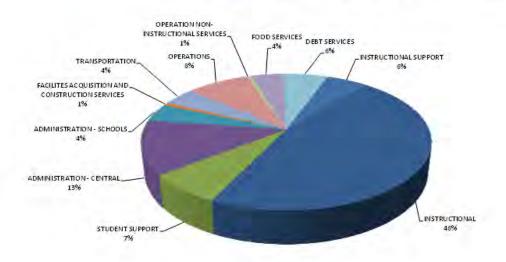

### FY2015 Budget Analysis - by FUND

|                                                 | M&O         | DESEG      | TITLE I    | OTHER       | CAPITAL     | TOTAL       |
|-------------------------------------------------|-------------|------------|------------|-------------|-------------|-------------|
| INSTRUCTIONAL SUPPORT                           | 6,952,342   | 10,169,323 | 2,831,202  | 8,676,249   | 345,719     | 28,974,836  |
| INSTRUCTIONAL                                   | 115,473,458 | 26,678,739 | 18,245,591 | 78,044,320  | 6,202,398   | 244,644,507 |
| STUDENT SUPPORT                                 | 27,756,575  | 6,751,294  | 2,248,725  | 1,520,841   |             | 38,277,435  |
| ADMINISTRATION -<br>CENTRAL                     | 13,641,920  | 8,841,134  | 598,215    | 41,815,574  | 3,289,387   | 68,186,229  |
| ADMINISTRATION -<br>SCHOOLS                     | 19,452,848  | 33,224     | 2,829,591  | 194,628     | -           | 22,510,290  |
| FACILITES ACQUISITION AND CONSTRUCTION SERVICES |             | 1,068,683  |            | 2,666,941   | 157,663     | 3,893,287   |
| TRANSPORTATION                                  | 12,977,077  | 8,982,325  | 10,000     | 136,062     | 409,000     | 22,514,464  |
| OPERATIONS                                      | 43,000,185  | 1,186,324  | 736,676    | 1,654,049   | (3,105,380) | 43,471,854  |
| OPERATION NON-<br>INSTRUCTIONAL<br>SERVICES     | -           | -          | -          | 3,500,000   | -           | 3,500,000   |
| FOOD SERVICES                                   | -           | -          | -          | 23,000,000  | -           | 23,000,000  |
| DEBT SERVICES                                   |             | -          | -          | 28,458,189  | 2,947,541   | 31,405,730  |
| Grand Total                                     | 239,254,404 | 63,711,047 | 27,500,000 | 189,666,853 | 10,246,328  | 530,378,632 |