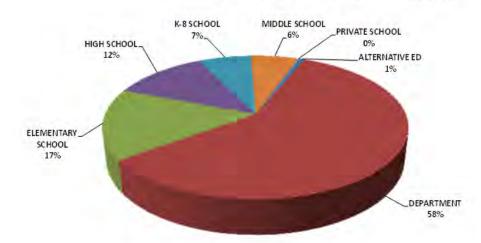

# FY2015 Budget Analysis - Departments & Schools

|                      | M&O         | DESEG      | TITLE I    | OTHER       | CAPITAL    | Grand Total |
|----------------------|-------------|------------|------------|-------------|------------|-------------|
| ALTERNATIVE ED       | 2,516,710   | 570,505    | 126,882    | 529,790     | -          | 3,743,886   |
| DEPARTMENT           | 78,177,193  | 37,700,921 | 9,590,183  | 175,321,496 | 10,246,328 | 311,036,121 |
| ELEMENTARY<br>SCHOOL | 60,399,309  | 9,547,253  | 8,285,225  | 6,542,519   | -          | 84,774,306  |
| HIGH SCHOOL          | 48,869,572  | 6,961,123  | 2,537,584  | 4,487,674   | -          | 62,855,953  |
| K-8 SCHOOL           | 25,269,725  | 4,952,470  | 3,734,800  | 1,454,690   | -          | 35,411,683  |
| MIDDLE SCHOOL        | 24,021,895  | 3,978,776  | 2,783,003  | 1,143,178   | -          | 31,926,852  |
| PRIVATE SCHOOL       | -           | -          | 442,324    | 187,506     | -          | 629,830     |
| Grand Total          | 239,254,404 | 63,711,047 | 27,500,000 | 189,666,853 | 10,246,328 | 530,378,632 |